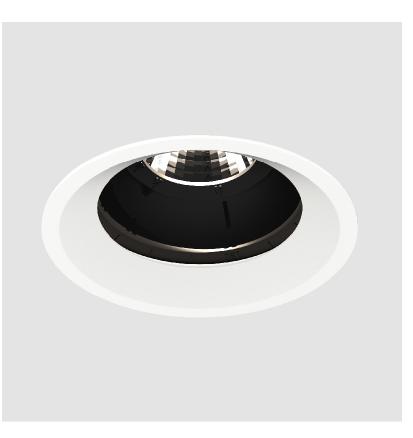

### **BIONIQ ROUND ADJUSTABLE RECESSED**

### GENERAL

| Series: Bioniq                                                              |
|-----------------------------------------------------------------------------|
| Subseries: Bioniq Round Adjustable                                          |
| Brand: Prolicht                                                             |
| Division: Architectural                                                     |
| Mounting Type: Recessed                                                     |
| Mounting Location: Ceiling                                                  |
| Subcategory: Downlight                                                      |
| PHYSICAL                                                                    |
| Shape: Round                                                                |
| Diameter (mm): 107                                                          |
| Diameter (in): 4 <sup>3</sup> / <sub>16</sub>                               |
| Height (mm): 112                                                            |
| Height (in): 4 <sup>7</sup> / <sub>16</sub>                                 |
| Ceiling Thickness (mm): 10 / 12.5 / 15                                      |
| Ceiling Thickness (in): 3/8 or 1/2 or 9/16                                  |
| Min. Recessing Depth (mm): 130                                              |
| Min. Recessing Depth (in): 5 1/8                                            |
| Light Distribution: Adjustable / Downlight                                  |
| Weight (kg): 0.47                                                           |
| Weight (lbs): 1.04                                                          |
| Fixture Finish: SSR / BKV / CWI / CRY / HAB / UFT / ITA / RUA / FTG / MYG / |
| LOD / PUS / FRO / FUP / KIA / POP / BLS / SPG / MEY / GOH / GUM / CHC /     |
| COM / ABZ / JAG / OBR / MOS / ROR<br>Fixture Material: Aluminum Die Cast    |
| Cut-out Measurements: 98mm / 3 7/8"                                         |
| · · ·                                                                       |
| ELECTRICAL                                                                  |
| Lamp Type: LED (Zhaga Standard)                                             |
| Input Wattage (W): 13.2 / 16.5                                              |
| Total Output Wattage (W): 12 / 15                                           |