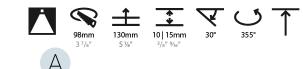

### GENERAL

| Series: Bioniq                                                              |
|-----------------------------------------------------------------------------|
| Subseries: Bioniq Round Adjustable                                          |
| Brand: Prolicht                                                             |
| Division: Architectural                                                     |
| Mounting Type: Recessed                                                     |
| Mounting Location: Ceiling                                                  |
| Subcategory: Downlight                                                      |
| PHYSICAL                                                                    |
| Shape: Round                                                                |
| Diameter (mm): 107                                                          |
| Diameter (in): 4 <sup>3</sup> / <sub>16</sub>                               |
| Height (mm): 112                                                            |
| Height (in): 4 <sup>7</sup> / <sub>16</sub>                                 |
| Ceiling Thickness (mm): 10 / 12.5 / 15                                      |
| Ceiling Thickness (in): 3/8 or 1/2 or 9/16                                  |
| Min. Recessing Depth (mm): 130                                              |
| Min. Recessing Depth (in): 5 1/8                                            |
| Light Distribution: Adjustable / Downlight                                  |
| Weight (kg): 0.47                                                           |
| Weight (lbs): 1.04                                                          |
| Fixture Finish: SSR / BKV / CWI / CRY / HAB / UFT / ITA / RUA / FTG / MYG / |
| LOD / PUS / FRO / FUP / KIA / POP / BLS / SPG / MEY / GOH / GUM / CHC /     |
| COM / ABZ / JAG / OBR / MOS / ROR<br>Fixture Material: Aluminum Die Cast    |
| Cut-out Measurements: 98mm / 3 7/8"                                         |
| · · ·                                                                       |
| ELECTRICAL                                                                  |
| Lamp Type: LED (Zhaga Standard)                                             |
| Input Wattage (W): 13.2 / 16.5                                              |
| Total Output Wattage (W): 12 / 15                                           |

### OPTICAL

Reflector°: 10 Adjustability: Rotational 355°; Tilt 30°