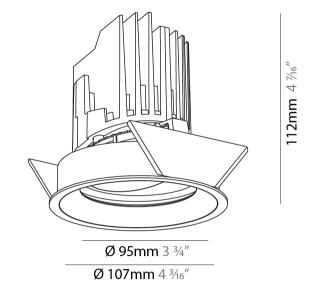

### GENERAL

| Series: Bioniq                                                              |
|-----------------------------------------------------------------------------|
| Subseries: Bioniq Round Adjustable                                          |
| Brand: Prolicht                                                             |
| Division: Architectural                                                     |
| Mounting Type: Recessed                                                     |
| Mounting Location: Ceiling                                                  |
| Subcategory: Downlight                                                      |
| PHYSICAL                                                                    |
| Shape: Round                                                                |
| Diameter (mm): 107                                                          |
| Diameter (in): 4 <sup>3</sup> / <sub>16</sub>                               |
| Height (mm): 112                                                            |
| Height (in): 4 <sup>7</sup> / <sub>16</sub>                                 |
| Ceiling Thickness (mm): 10 / 12.5 / 15                                      |
| Ceiling Thickness (in): 3/8 or 1/2 or 9/16                                  |
| Min. Recessing Depth (mm): 130                                              |
| Min. Recessing Depth (in): 5 1/8                                            |
| Light Distribution: Adjustable / Downlight                                  |
| Weight (kg): 0.47                                                           |
| Weight (lbs): 1.04                                                          |
| Fixture Finish: SSR / BKV / CWI / CRY / HAB / UFT / ITA / RUA / FTG / MYG / |
| LOD / PUS / FRO / FUP / KIA / POP / BLS / SPG / MEY / GOH / GUM / CHC /     |
| COM / ABZ / JAG / OBR / MOS / ROR<br>Fixture Material: Aluminum Die Cast    |
| Cut-out Measurements: 98mm / 3 7/8"                                         |
| · · ·                                                                       |
| ELECTRICAL                                                                  |
| Lamp Type: LED (Zhaga Standard)                                             |
| Input Wattage (W): 13.2 / 16.5                                              |
| Total Output Wattage (W): 12 / 15                                           |

### GENERAL

| eries: Bioniq ubseries: Bioniq Round Adjustable trand: Prolicht vivision: Architectural Aounting Type: Recessed Aounting Location: Ceiling ubcategory: Downlight VHYSICAL whape: Round viameter (mm): 107 viameter (in): 4 $\frac{3}{16}$                                                                                                                                                                                                                                                                                                                                                                                                                                                                                                                                                                                                                                                                                                                                                                                                                                                                                                                                                                                                                                                                                                                                                                                                                                                                                                                                                                                                                                                                                                                                                                                                                                                                                                                                                                                                                                                      |
|------------------------------------------------------------------------------------------------------------------------------------------------------------------------------------------------------------------------------------------------------------------------------------------------------------------------------------------------------------------------------------------------------------------------------------------------------------------------------------------------------------------------------------------------------------------------------------------------------------------------------------------------------------------------------------------------------------------------------------------------------------------------------------------------------------------------------------------------------------------------------------------------------------------------------------------------------------------------------------------------------------------------------------------------------------------------------------------------------------------------------------------------------------------------------------------------------------------------------------------------------------------------------------------------------------------------------------------------------------------------------------------------------------------------------------------------------------------------------------------------------------------------------------------------------------------------------------------------------------------------------------------------------------------------------------------------------------------------------------------------------------------------------------------------------------------------------------------------------------------------------------------------------------------------------------------------------------------------------------------------------------------------------------------------------------------------------------------------|
| brand: Prolicht<br>bivision: Architectural<br>founting Type: Recessed<br>founting Location: Ceiling<br>ubcategory: Downlight<br><b>PHYSICAL</b><br>biameter (mm): 107<br>biameter (in): $4^{3}/_{16}$                                                                                                                                                                                                                                                                                                                                                                                                                                                                                                                                                                                                                                                                                                                                                                                                                                                                                                                                                                                                                                                                                                                                                                                                                                                                                                                                                                                                                                                                                                                                                                                                                                                                                                                                                                                                                                                                                          |
| Non-Nick Product Produ |
| Aounting Type: Recessed<br>Aounting Location: Ceiling<br>Jubcategory: Downlight<br>PHYSICAL<br>Johape: Round<br>Diameter (mm): 107<br>Diameter (in): 4 $\frac{3}{2}_{16}$                                                                                                                                                                                                                                                                                                                                                                                                                                                                                                                                                                                                                                                                                                                                                                                                                                                                                                                                                                                                                                                                                                                                                                                                                                                                                                                                                                                                                                                                                                                                                                                                                                                                                                                                                                                                                                                                                                                      |
| Hounting Location: Ceiling         ubcategory: Downlight         PHYSICAL         whape: Round         viameter (mm): 107         viameter (in): 4 $\frac{2}{16}$                                                                                                                                                                                                                                                                                                                                                                                                                                                                                                                                                                                                                                                                                                                                                                                                                                                                                                                                                                                                                                                                                                                                                                                                                                                                                                                                                                                                                                                                                                                                                                                                                                                                                                                                                                                                                                                                                                                              |
| ubcategory: Downlight         PHYSICAL         shape: Round         viameter (mm): 107         viameter (in): $4^{3}/_{16}$                                                                                                                                                                                                                                                                                                                                                                                                                                                                                                                                                                                                                                                                                                                                                                                                                                                                                                                                                                                                                                                                                                                                                                                                                                                                                                                                                                                                                                                                                                                                                                                                                                                                                                                                                                                                                                                                                                                                                                    |
| <b>HYSICAL</b> shape: Round         viameter (mm): 107         viameter (in): $4^{\frac{3}{2}}_{16}$                                                                                                                                                                                                                                                                                                                                                                                                                                                                                                                                                                                                                                                                                                                                                                                                                                                                                                                                                                                                                                                                                                                                                                                                                                                                                                                                                                                                                                                                                                                                                                                                                                                                                                                                                                                                                                                                                                                                                                                           |
| hape: Round<br>Diameter (mm): 107<br>Diameter (in): $4\frac{2}{1_{16}}$                                                                                                                                                                                                                                                                                                                                                                                                                                                                                                                                                                                                                                                                                                                                                                                                                                                                                                                                                                                                                                                                                                                                                                                                                                                                                                                                                                                                                                                                                                                                                                                                                                                                                                                                                                                                                                                                                                                                                                                                                        |
| piameter (mm): 107<br>Diameter (in): $4^{3}$ / <sub>16</sub>                                                                                                                                                                                                                                                                                                                                                                                                                                                                                                                                                                                                                                                                                                                                                                                                                                                                                                                                                                                                                                                                                                                                                                                                                                                                                                                                                                                                                                                                                                                                                                                                                                                                                                                                                                                                                                                                                                                                                                                                                                   |
| biameter (in): 4 <sup>3</sup> / <sub>16</sub>                                                                                                                                                                                                                                                                                                                                                                                                                                                                                                                                                                                                                                                                                                                                                                                                                                                                                                                                                                                                                                                                                                                                                                                                                                                                                                                                                                                                                                                                                                                                                                                                                                                                                                                                                                                                                                                                                                                                                                                                                                                  |
|                                                                                                                                                                                                                                                                                                                                                                                                                                                                                                                                                                                                                                                                                                                                                                                                                                                                                                                                                                                                                                                                                                                                                                                                                                                                                                                                                                                                                                                                                                                                                                                                                                                                                                                                                                                                                                                                                                                                                                                                                                                                                                |
| laight (mana), 112                                                                                                                                                                                                                                                                                                                                                                                                                                                                                                                                                                                                                                                                                                                                                                                                                                                                                                                                                                                                                                                                                                                                                                                                                                                                                                                                                                                                                                                                                                                                                                                                                                                                                                                                                                                                                                                                                                                                                                                                                                                                             |
| leight (mm): 112                                                                                                                                                                                                                                                                                                                                                                                                                                                                                                                                                                                                                                                                                                                                                                                                                                                                                                                                                                                                                                                                                                                                                                                                                                                                                                                                                                                                                                                                                                                                                                                                                                                                                                                                                                                                                                                                                                                                                                                                                                                                               |
| leight (in): 4 <sup>7</sup> / <sub>16</sub>                                                                                                                                                                                                                                                                                                                                                                                                                                                                                                                                                                                                                                                                                                                                                                                                                                                                                                                                                                                                                                                                                                                                                                                                                                                                                                                                                                                                                                                                                                                                                                                                                                                                                                                                                                                                                                                                                                                                                                                                                                                    |
| eiling Thickness (mm): 10 / 12.5 / 15                                                                                                                                                                                                                                                                                                                                                                                                                                                                                                                                                                                                                                                                                                                                                                                                                                                                                                                                                                                                                                                                                                                                                                                                                                                                                                                                                                                                                                                                                                                                                                                                                                                                                                                                                                                                                                                                                                                                                                                                                                                          |
| eiling Thickness (in): 3/8 or 1/2 or 9/16                                                                                                                                                                                                                                                                                                                                                                                                                                                                                                                                                                                                                                                                                                                                                                                                                                                                                                                                                                                                                                                                                                                                                                                                                                                                                                                                                                                                                                                                                                                                                                                                                                                                                                                                                                                                                                                                                                                                                                                                                                                      |
| 1in. Recessing Depth (mm): 130                                                                                                                                                                                                                                                                                                                                                                                                                                                                                                                                                                                                                                                                                                                                                                                                                                                                                                                                                                                                                                                                                                                                                                                                                                                                                                                                                                                                                                                                                                                                                                                                                                                                                                                                                                                                                                                                                                                                                                                                                                                                 |
| Iin. Recessing Depth (in): 5 1/8                                                                                                                                                                                                                                                                                                                                                                                                                                                                                                                                                                                                                                                                                                                                                                                                                                                                                                                                                                                                                                                                                                                                                                                                                                                                                                                                                                                                                                                                                                                                                                                                                                                                                                                                                                                                                                                                                                                                                                                                                                                               |
| ight Distribution: Adjustable / Downlight                                                                                                                                                                                                                                                                                                                                                                                                                                                                                                                                                                                                                                                                                                                                                                                                                                                                                                                                                                                                                                                                                                                                                                                                                                                                                                                                                                                                                                                                                                                                                                                                                                                                                                                                                                                                                                                                                                                                                                                                                                                      |
| Veight (kg): 0.47                                                                                                                                                                                                                                                                                                                                                                                                                                                                                                                                                                                                                                                                                                                                                                                                                                                                                                                                                                                                                                                                                                                                                                                                                                                                                                                                                                                                                                                                                                                                                                                                                                                                                                                                                                                                                                                                                                                                                                                                                                                                              |
| Veight (lbs): 1.04                                                                                                                                                                                                                                                                                                                                                                                                                                                                                                                                                                                                                                                                                                                                                                                                                                                                                                                                                                                                                                                                                                                                                                                                                                                                                                                                                                                                                                                                                                                                                                                                                                                                                                                                                                                                                                                                                                                                                                                                                                                                             |
| ixture Finish: SSR / BKV / CWI / CRY / HAB / UFT / ITA / RUA / FTG / MYG /                                                                                                                                                                                                                                                                                                                                                                                                                                                                                                                                                                                                                                                                                                                                                                                                                                                                                                                                                                                                                                                                                                                                                                                                                                                                                                                                                                                                                                                                                                                                                                                                                                                                                                                                                                                                                                                                                                                                                                                                                     |
| OD / PUS / FRO / FUP / KIA / POP / BLS / SPG / MEY / GOH / GUM / CHC /                                                                                                                                                                                                                                                                                                                                                                                                                                                                                                                                                                                                                                                                                                                                                                                                                                                                                                                                                                                                                                                                                                                                                                                                                                                                                                                                                                                                                                                                                                                                                                                                                                                                                                                                                                                                                                                                                                                                                                                                                         |
| OM / ABZ / JAG / OBR / MOS / ROR                                                                                                                                                                                                                                                                                                                                                                                                                                                                                                                                                                                                                                                                                                                                                                                                                                                                                                                                                                                                                                                                                                                                                                                                                                                                                                                                                                                                                                                                                                                                                                                                                                                                                                                                                                                                                                                                                                                                                                                                                                                               |
| ixture Material: Aluminum Die Cast                                                                                                                                                                                                                                                                                                                                                                                                                                                                                                                                                                                                                                                                                                                                                                                                                                                                                                                                                                                                                                                                                                                                                                                                                                                                                                                                                                                                                                                                                                                                                                                                                                                                                                                                                                                                                                                                                                                                                                                                                                                             |
| ut-out Measurements: 98mm / 3 7/8"                                                                                                                                                                                                                                                                                                                                                                                                                                                                                                                                                                                                                                                                                                                                                                                                                                                                                                                                                                                                                                                                                                                                                                                                                                                                                                                                                                                                                                                                                                                                                                                                                                                                                                                                                                                                                                                                                                                                                                                                                                                             |
| LECTRICAL                                                                                                                                                                                                                                                                                                                                                                                                                                                                                                                                                                                                                                                                                                                                                                                                                                                                                                                                                                                                                                                                                                                                                                                                                                                                                                                                                                                                                                                                                                                                                                                                                                                                                                                                                                                                                                                                                                                                                                                                                                                                                      |