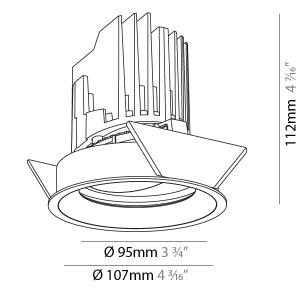

### GENERAL

| Series: Bioniq                                                              |
|-----------------------------------------------------------------------------|
| Subseries: Bioniq Round Adjustable                                          |
| Brand: Prolicht                                                             |
| Division: Architectural                                                     |
| Mounting Type: Recessed                                                     |
| Mounting Location: Ceiling                                                  |
| Subcategory: Downlight                                                      |
| PHYSICAL                                                                    |
| Shape: Round                                                                |
| Diameter (mm): 107                                                          |
| Diameter (in): 4 <sup>3</sup> / <sub>16</sub>                               |
| Height (mm): 112                                                            |
| Height (in): 4 <sup>7</sup> / <sub>16</sub>                                 |
| Ceiling Thickness (mm): 10 / 12.5 / 15                                      |
| Ceiling Thickness (in): 3/8 or 1/2 or 9/16                                  |
| Min. Recessing Depth (mm): 130                                              |
| Min. Recessing Depth (in): 5 1/8                                            |
| Light Distribution: Adjustable / Downlight                                  |
| Weight (kg): 0.47                                                           |
| Weight (lbs): 1.04                                                          |
| Fixture Finish: SSR / BKV / CWI / CRY / HAB / UFT / ITA / RUA / FTG / MYG / |
| LOD / PUS / FRO / FUP / KIA / POP / BLS / SPG / MEY / GOH / GUM / CHC /     |
| COM / ABZ / JAG / OBR / MOS / ROR<br>Fixture Material: Aluminum Die Cast    |
| Cut-out Measurements: 98mm / 3 7/8"                                         |
| · · ·                                                                       |
| ELECTRICAL                                                                  |
| Lamp Type: LED (Zhaga Standard)                                             |
| Input Wattage (W): 13.2 / 16.5                                              |
| Total Output Wattage (W): 12 / 15                                           |