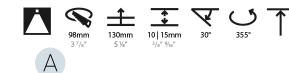

### GENERAL

| Series: Bioniq                                                              |
|-----------------------------------------------------------------------------|
| Subseries: Bioniq Round Adjustable                                          |
| Brand: Prolicht                                                             |
| Division: Architectural                                                     |
| Mounting Type: Recessed                                                     |
| Mounting Location: Ceiling                                                  |
| Subcategory: Downlight                                                      |
| PHYSICAL                                                                    |
| Shape: Round                                                                |
| Diameter (mm): 107                                                          |
| Diameter (in): 4 <sup>3</sup> / <sub>16</sub>                               |
| Height (mm): 112                                                            |
| Height (in): 4 <sup>7</sup> / <sub>16</sub>                                 |
| Ceiling Thickness (mm): 10 / 12.5 / 15                                      |
| Ceiling Thickness (in): 3/8 or 1/2 or 9/16                                  |
| Min. Recessing Depth (mm): 130                                              |
| Min. Recessing Depth (in): 5 1/8                                            |
| Light Distribution: Adjustable / Downlight                                  |
| Weight (kg): 0.47                                                           |
| Weight (lbs): 1.04                                                          |
| Fixture Finish: SSR / BKV / CWI / CRY / HAB / UFT / ITA / RUA / FTG / MYG / |
| LOD / PUS / FRO / FUP / KIA / POP / BLS / SPG / MEY / GOH / GUM / CHC /     |
| COM / ABZ / JAG / OBR / MOS / ROR<br>Fixture Material: Aluminum Die Cast    |
| Cut-out Measurements: 98mm / 3 7/8"                                         |
| · · ·                                                                       |
| ELECTRICAL                                                                  |
| Lamp Type: LED (Zhaga Standard)                                             |
| Input Wattage (W): 13.2 / 16.5                                              |
| Total Output Wattage (W): 12 / 15                                           |

### OPTICAL

Reflector°: 10 Adjustability: Rotational 355°; Tilt 30°

### GENERAL

| eries: Bioniq ubseries: Bioniq Round Adjustable trand: Prolicht vivision: Architectural Aounting Type: Recessed Aounting Location: Ceiling ubcategory: Downlight VHYSICAL whape: Round viameter (mm): 107 viameter (in): 4 $\frac{3}{16}$                                                                                                                                                                                                                                                                                                                                                                                                                                                                                                                                                                                                                                                                                                                                                                                                                                                                                                                                                                                                                                                                                                                                                                                                                                                                                                                                                                                                                                                                                                                                                                                                                                                                                                                                                                                                                                                      |
|------------------------------------------------------------------------------------------------------------------------------------------------------------------------------------------------------------------------------------------------------------------------------------------------------------------------------------------------------------------------------------------------------------------------------------------------------------------------------------------------------------------------------------------------------------------------------------------------------------------------------------------------------------------------------------------------------------------------------------------------------------------------------------------------------------------------------------------------------------------------------------------------------------------------------------------------------------------------------------------------------------------------------------------------------------------------------------------------------------------------------------------------------------------------------------------------------------------------------------------------------------------------------------------------------------------------------------------------------------------------------------------------------------------------------------------------------------------------------------------------------------------------------------------------------------------------------------------------------------------------------------------------------------------------------------------------------------------------------------------------------------------------------------------------------------------------------------------------------------------------------------------------------------------------------------------------------------------------------------------------------------------------------------------------------------------------------------------------|
| brand: Prolicht<br>bivision: Architectural<br>founting Type: Recessed<br>founting Location: Ceiling<br>ubcategory: Downlight<br><b>PHYSICAL</b><br>biameter (mm): 107<br>biameter (in): $4^{3}/_{16}$                                                                                                                                                                                                                                                                                                                                                                                                                                                                                                                                                                                                                                                                                                                                                                                                                                                                                                                                                                                                                                                                                                                                                                                                                                                                                                                                                                                                                                                                                                                                                                                                                                                                                                                                                                                                                                                                                          |
| Non-Nick Product Produ |
| Aounting Type: Recessed<br>Aounting Location: Ceiling<br>Jubcategory: Downlight<br>PHYSICAL<br>Johape: Round<br>Diameter (mm): 107<br>Diameter (in): 4 $\frac{3}{2}_{16}$                                                                                                                                                                                                                                                                                                                                                                                                                                                                                                                                                                                                                                                                                                                                                                                                                                                                                                                                                                                                                                                                                                                                                                                                                                                                                                                                                                                                                                                                                                                                                                                                                                                                                                                                                                                                                                                                                                                      |
| Hounting Location: Ceiling         ubcategory: Downlight         PHYSICAL         whape: Round         viameter (mm): 107         viameter (in): 4 $\frac{2}{16}$                                                                                                                                                                                                                                                                                                                                                                                                                                                                                                                                                                                                                                                                                                                                                                                                                                                                                                                                                                                                                                                                                                                                                                                                                                                                                                                                                                                                                                                                                                                                                                                                                                                                                                                                                                                                                                                                                                                              |
| ubcategory: Downlight         PHYSICAL         shape: Round         viameter (mm): 107         viameter (in): $4^{3}/_{16}$                                                                                                                                                                                                                                                                                                                                                                                                                                                                                                                                                                                                                                                                                                                                                                                                                                                                                                                                                                                                                                                                                                                                                                                                                                                                                                                                                                                                                                                                                                                                                                                                                                                                                                                                                                                                                                                                                                                                                                    |
| <b>HYSICAL</b> shape: Round         viameter (mm): 107         viameter (in): $4^{\frac{3}{2}}_{16}$                                                                                                                                                                                                                                                                                                                                                                                                                                                                                                                                                                                                                                                                                                                                                                                                                                                                                                                                                                                                                                                                                                                                                                                                                                                                                                                                                                                                                                                                                                                                                                                                                                                                                                                                                                                                                                                                                                                                                                                           |
| hape: Round<br>Diameter (mm): 107<br>Diameter (in): $4\frac{2}{1_{16}}$                                                                                                                                                                                                                                                                                                                                                                                                                                                                                                                                                                                                                                                                                                                                                                                                                                                                                                                                                                                                                                                                                                                                                                                                                                                                                                                                                                                                                                                                                                                                                                                                                                                                                                                                                                                                                                                                                                                                                                                                                        |
| piameter (mm): 107<br>Diameter (in): $4^{3}$ / <sub>16</sub>                                                                                                                                                                                                                                                                                                                                                                                                                                                                                                                                                                                                                                                                                                                                                                                                                                                                                                                                                                                                                                                                                                                                                                                                                                                                                                                                                                                                                                                                                                                                                                                                                                                                                                                                                                                                                                                                                                                                                                                                                                   |
| biameter (in): 4 <sup>3</sup> / <sub>16</sub>                                                                                                                                                                                                                                                                                                                                                                                                                                                                                                                                                                                                                                                                                                                                                                                                                                                                                                                                                                                                                                                                                                                                                                                                                                                                                                                                                                                                                                                                                                                                                                                                                                                                                                                                                                                                                                                                                                                                                                                                                                                  |
|                                                                                                                                                                                                                                                                                                                                                                                                                                                                                                                                                                                                                                                                                                                                                                                                                                                                                                                                                                                                                                                                                                                                                                                                                                                                                                                                                                                                                                                                                                                                                                                                                                                                                                                                                                                                                                                                                                                                                                                                                                                                                                |
| laight (mana), 112                                                                                                                                                                                                                                                                                                                                                                                                                                                                                                                                                                                                                                                                                                                                                                                                                                                                                                                                                                                                                                                                                                                                                                                                                                                                                                                                                                                                                                                                                                                                                                                                                                                                                                                                                                                                                                                                                                                                                                                                                                                                             |
| leight (mm): 112                                                                                                                                                                                                                                                                                                                                                                                                                                                                                                                                                                                                                                                                                                                                                                                                                                                                                                                                                                                                                                                                                                                                                                                                                                                                                                                                                                                                                                                                                                                                                                                                                                                                                                                                                                                                                                                                                                                                                                                                                                                                               |
| leight (in): 4 <sup>7</sup> / <sub>16</sub>                                                                                                                                                                                                                                                                                                                                                                                                                                                                                                                                                                                                                                                                                                                                                                                                                                                                                                                                                                                                                                                                                                                                                                                                                                                                                                                                                                                                                                                                                                                                                                                                                                                                                                                                                                                                                                                                                                                                                                                                                                                    |
| eiling Thickness (mm): 10 / 12.5 / 15                                                                                                                                                                                                                                                                                                                                                                                                                                                                                                                                                                                                                                                                                                                                                                                                                                                                                                                                                                                                                                                                                                                                                                                                                                                                                                                                                                                                                                                                                                                                                                                                                                                                                                                                                                                                                                                                                                                                                                                                                                                          |
| eiling Thickness (in): 3/8 or 1/2 or 9/16                                                                                                                                                                                                                                                                                                                                                                                                                                                                                                                                                                                                                                                                                                                                                                                                                                                                                                                                                                                                                                                                                                                                                                                                                                                                                                                                                                                                                                                                                                                                                                                                                                                                                                                                                                                                                                                                                                                                                                                                                                                      |
| 1in. Recessing Depth (mm): 130                                                                                                                                                                                                                                                                                                                                                                                                                                                                                                                                                                                                                                                                                                                                                                                                                                                                                                                                                                                                                                                                                                                                                                                                                                                                                                                                                                                                                                                                                                                                                                                                                                                                                                                                                                                                                                                                                                                                                                                                                                                                 |
| Iin. Recessing Depth (in): 5 1/8                                                                                                                                                                                                                                                                                                                                                                                                                                                                                                                                                                                                                                                                                                                                                                                                                                                                                                                                                                                                                                                                                                                                                                                                                                                                                                                                                                                                                                                                                                                                                                                                                                                                                                                                                                                                                                                                                                                                                                                                                                                               |
| ight Distribution: Adjustable / Downlight                                                                                                                                                                                                                                                                                                                                                                                                                                                                                                                                                                                                                                                                                                                                                                                                                                                                                                                                                                                                                                                                                                                                                                                                                                                                                                                                                                                                                                                                                                                                                                                                                                                                                                                                                                                                                                                                                                                                                                                                                                                      |
| Veight (kg): 0.47                                                                                                                                                                                                                                                                                                                                                                                                                                                                                                                                                                                                                                                                                                                                                                                                                                                                                                                                                                                                                                                                                                                                                                                                                                                                                                                                                                                                                                                                                                                                                                                                                                                                                                                                                                                                                                                                                                                                                                                                                                                                              |
| Veight (lbs): 1.04                                                                                                                                                                                                                                                                                                                                                                                                                                                                                                                                                                                                                                                                                                                                                                                                                                                                                                                                                                                                                                                                                                                                                                                                                                                                                                                                                                                                                                                                                                                                                                                                                                                                                                                                                                                                                                                                                                                                                                                                                                                                             |
| ixture Finish: SSR / BKV / CWI / CRY / HAB / UFT / ITA / RUA / FTG / MYG /                                                                                                                                                                                                                                                                                                                                                                                                                                                                                                                                                                                                                                                                                                                                                                                                                                                                                                                                                                                                                                                                                                                                                                                                                                                                                                                                                                                                                                                                                                                                                                                                                                                                                                                                                                                                                                                                                                                                                                                                                     |
| OD / PUS / FRO / FUP / KIA / POP / BLS / SPG / MEY / GOH / GUM / CHC /                                                                                                                                                                                                                                                                                                                                                                                                                                                                                                                                                                                                                                                                                                                                                                                                                                                                                                                                                                                                                                                                                                                                                                                                                                                                                                                                                                                                                                                                                                                                                                                                                                                                                                                                                                                                                                                                                                                                                                                                                         |
| OM / ABZ / JAG / OBR / MOS / ROR                                                                                                                                                                                                                                                                                                                                                                                                                                                                                                                                                                                                                                                                                                                                                                                                                                                                                                                                                                                                                                                                                                                                                                                                                                                                                                                                                                                                                                                                                                                                                                                                                                                                                                                                                                                                                                                                                                                                                                                                                                                               |
| ixture Material: Aluminum Die Cast                                                                                                                                                                                                                                                                                                                                                                                                                                                                                                                                                                                                                                                                                                                                                                                                                                                                                                                                                                                                                                                                                                                                                                                                                                                                                                                                                                                                                                                                                                                                                                                                                                                                                                                                                                                                                                                                                                                                                                                                                                                             |
| ut-out Measurements: 98mm / 3 7/8"                                                                                                                                                                                                                                                                                                                                                                                                                                                                                                                                                                                                                                                                                                                                                                                                                                                                                                                                                                                                                                                                                                                                                                                                                                                                                                                                                                                                                                                                                                                                                                                                                                                                                                                                                                                                                                                                                                                                                                                                                                                             |
| LECTRICAL                                                                                                                                                                                                                                                                                                                                                                                                                                                                                                                                                                                                                                                                                                                                                                                                                                                                                                                                                                                                                                                                                                                                                                                                                                                                                                                                                                                                                                                                                                                                                                                                                                                                                                                                                                                                                                                                                                                                                                                                                                                                                      |

#### OPTICAL

| Reflector°: 10                           |  |
|------------------------------------------|--|
| Optic°: Lens Pack - No Lens              |  |
| Adjustability: Rotational 355°; Tilt 30° |  |