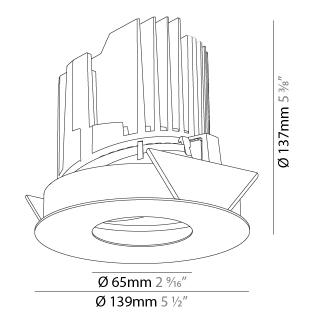

### GENERAL

| Series: Bioniq                                                                                                                                                                      |     |
|-------------------------------------------------------------------------------------------------------------------------------------------------------------------------------------|-----|
| Subseries: Bioniq Round Pinhole                                                                                                                                                     |     |
| Brand: Prolicht                                                                                                                                                                     |     |
| Division: Architectural                                                                                                                                                             |     |
| Mounting Type: Recessed                                                                                                                                                             |     |
| Mounting Location: Ceiling                                                                                                                                                          |     |
| Subcategory: Downlight                                                                                                                                                              |     |
| PHYSICAL                                                                                                                                                                            |     |
| Shape: Round                                                                                                                                                                        |     |
| Diameter (mm): 139                                                                                                                                                                  |     |
| Diameter (in): $5\frac{1}{2}$                                                                                                                                                       |     |
| Height (mm): 126                                                                                                                                                                    |     |
| Height (in): 4 <sup>15</sup> / <sub>16</sub>                                                                                                                                        |     |
| Ceiling Thickness (mm): 10 / 12.5 / 15                                                                                                                                              |     |
| Ceiling Thickness (in): 3/8 or 1/2 or 9/16                                                                                                                                          |     |
| Min. Recessing Depth (mm): 140                                                                                                                                                      |     |
| Min. Recessing Depth (in): $5\frac{1}{2}$                                                                                                                                           |     |
| Light Distribution: Adjustable / Downlight                                                                                                                                          |     |
| Weight (kg): 0.86                                                                                                                                                                   |     |
| Weight (lbs): 1.9                                                                                                                                                                   |     |
| Fixture Finish: SSR / BKV / CWI / CRY / HAB / UFT / ITA / RUA / FTG / I<br>LOD / PUS / FRO / FUP / KIA / POP / BLS / SPG / MEY / GOH / GUM / C<br>COM / ABZ / JAG / OBR / MOS / ROR |     |
| Fixture Material: Aluminum Die Cast                                                                                                                                                 |     |
| Cut-out Measurements: 130mm / 5 1/8"                                                                                                                                                |     |
| ELECTRICAL                                                                                                                                                                          |     |
| Lamp Type: LED (Zhaga Standard)                                                                                                                                                     |     |
| Input Wattage (W): 13.2 / 16.5                                                                                                                                                      |     |
| Total Output Wattage (W): 12 / 15                                                                                                                                                   |     |
| Dimming: Tri-Mode (Non-Dimming and Phase Dimming (120Vac on and 0-10V Dimming)                                                                                                      | ly) |
|                                                                                                                                                                                     |     |