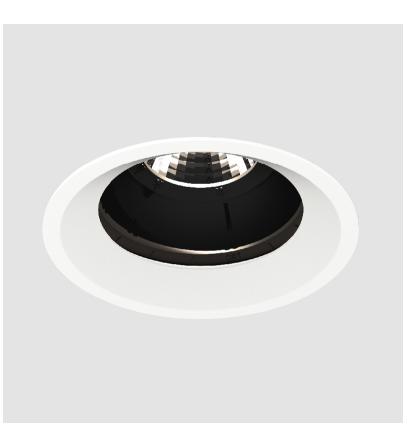

### **BIONIQ ROUND ADJUSTABLE RECESSED**

### GENERAL

| Series: Bioniq                                                              |
|-----------------------------------------------------------------------------|
| Subseries: Bioniq Round Adjustable                                          |
| Brand: Prolicht                                                             |
| Division: Architectural                                                     |
| Mounting Type: Recessed                                                     |
| Mounting Location: Ceiling                                                  |
| Subcategory: Downlight                                                      |
| PHYSICAL                                                                    |
| Shape: Round                                                                |
| Diameter (mm): 107                                                          |
| Diameter (in): 4 <sup>3</sup> / <sub>16</sub>                               |
| Height (mm): 112                                                            |
| Height (in): 4 <sup>7</sup> / <sub>16</sub>                                 |
| Ceiling Thickness (mm): 10 / 12.5 / 15                                      |
| Ceiling Thickness (in): 3/8 or 1/2 or 9/16                                  |
| Min. Recessing Depth (mm): 130                                              |
| Min. Recessing Depth (in): 5 1/8                                            |
| Light Distribution: Adjustable / Downlight                                  |
| Weight (kg): 0.47                                                           |
| Weight (lbs): 1.04                                                          |
| Fixture Finish: SSR / BKV / CWI / CRY / HAB / UFT / ITA / RUA / FTG / MYG / |
| LOD / PUS / FRO / FUP / KIA / POP / BLS / SPG / MEY / GOH / GUM / CHC /     |
| COM / ABZ / JAG / OBR / MOS / ROR<br>Fixture Material: Aluminum Die Cast    |
| Cut-out Measurements: 98mm / 3 7/8"                                         |
| · · ·                                                                       |
| ELECTRICAL                                                                  |
| Lamp Type: LED (Zhaga Standard)                                             |
| Input Wattage (W): 13.2 / 16.5                                              |
| Total Output Wattage (W): 12 / 15                                           |